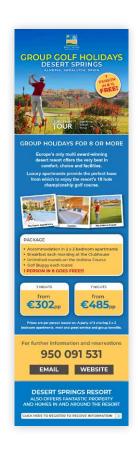

#### Facebook Golf Offers

These are some of the regular offers prepared for Facebook promotions to the Spanish market. The backgrounds are blurred with the golfers emphasised and details coloured white in contrast to the background.