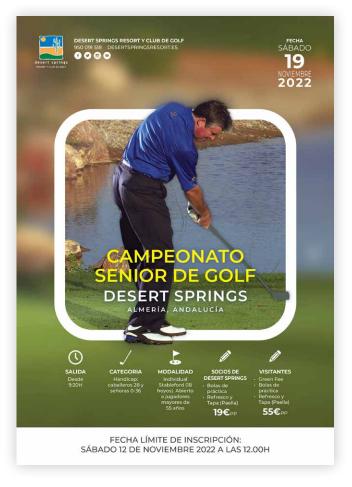

# DESERT SPRINGS RESORT & GOLF CLUB

## Latest Golf Offers

These are some recent offers prepared in a style the client preferred, which is similar to the Facebook Adverts prepared on the previous page.

These are printed out on resort, distributed through email and sent out to their mailing list.