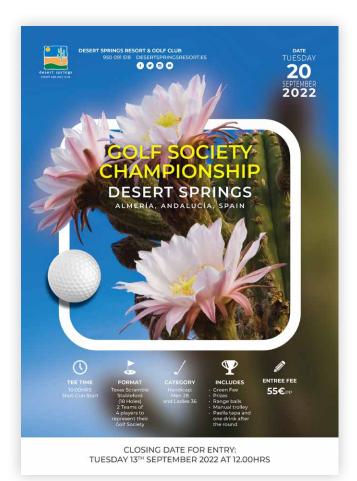

# DESERT SPRINGS RESORT & GOLF CLUB

## Latest Golf Offers

These are some recent offers prepared in a style the client preferred, which is similar to the Facebook Adverts prepared on the previous page.

These are printed out on resort, distributed through email and sent out to their mailing list.