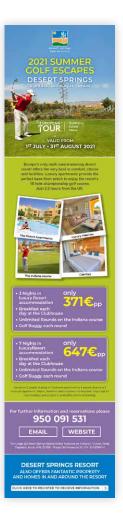

## Latest Golf Offers

These are some recent offers prepared in a style the client preferred, which is similar to the Facebook Adverts prepared on the previous page.

These are printed out on resort, distributed through email and sent out to their mailing list.